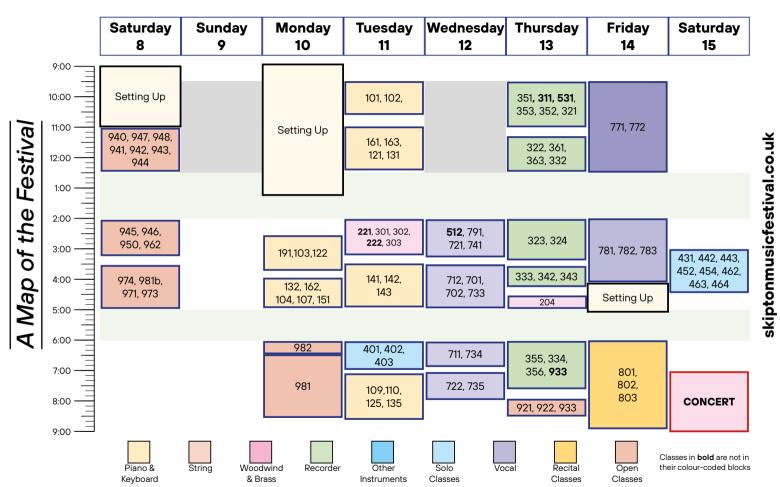

Affiliated to the British and International Federation of Festivals

|      | Saturday 8th March                          |       |            | Wednesday 12th March                                                    |                |
|------|---------------------------------------------|-------|------------|-------------------------------------------------------------------------|----------------|
| 940  | Victorian or Edwardian Song                 | 11:00 | 512        | Small Ensemble Year 9 and under                                         | 14:30          |
| 947  | Folk Song                                   | 11:10 | 791        | A Child's Song Year 5 and under (non comp)                              | 14:40          |
| 948  | Spiritual                                   | 11:20 | 721        | Folk Song Year 9 and under                                              | 14:50          |
| 941  | Light Opera                                 | 11:30 | 741        | Duet Year 13 and under                                                  | 15:10          |
| 942  | Songs from the Shows                        | 11:40 | 712        | British Composer Class Year 9 and under                                 | 15:30          |
| 943  | Sacred Oratorio or Mass                     | 12:15 | 701<br>702 | Vocal Solo Grades 1 or 2<br>Vocal Solo Grades 3 or 4                    | 15:40<br>15:55 |
| 944  |                                             | 12:15 | 733        | Songs from the Shows Year 6 and under                                   | 16:15          |
|      | Opera Class                                 |       | 711        | Novice Class Solo Year 13 and under                                     | 18:00          |
| 945  | British Composer                            | 14:00 | 734        | Songs from the Shows Year 9 and under                                   | 18:20          |
| 946  | French Composer                             | 14:25 | 722        | Folk Song Year 13 and under                                             | 19:25          |
| 950  | Over 60s' Solo                              | 14:35 | 735        | Songs from the Shows Year 13 and under                                  | 19:30          |
| 962  | Lieder Class                                | 15:05 |            | Thursday 13th March                                                     |                |
| 974  | Small Vocal Ensemble                        | 15:30 | 351        | Recorder Group 1 Year 6                                                 | 09:30          |
| 981b | Non competitive Class (more experienced)    | 15:50 | 311        | Brass Solo Year 7                                                       | 09:35          |
| 971  | Ladies Choir                                | 16:15 | 531        | Instrumental Group Year 7 and under                                     | 09:45          |
| 973  | Male Voice Choir                            | 16:45 | 353        | Recorder Group 3 Year 6                                                 | 09:55          |
|      | Monday 10th March                           |       | 352        | Recorder Group 2 Year 6                                                 | 10:05          |
| 101  | <del>-</del>                                | 14.45 | 321        | Descant Recorder 1 Year 6                                               | 10:10          |
| 191  | Organ Solo Year 13                          | 14:45 | 322        | Descant Recorder 2 Year 6                                               | 11:15          |
| 103  | Piano Solo Year 6                           | 14:45 | 361        | Recorder Solo Year 6 (non competitive)                                  | 11:50          |
| 122  | Piano Duet Year 6                           | 15:20 | 363        | Recorder Group Year 6 (non competitive)                                 | 11:55          |
| 132  | Piano Trio Year 6                           | 15:50 | 332        | Recorder Solo Grade 3 or 4                                              | 12:10          |
| 162  | Piano Solo Year 6 (non competitive)         | 16:10 | 323<br>324 | Descant Recorder 3 Year 6 Descant Recorder Solo Year 8                  | 14:00<br>15:00 |
| 104  | Piano Solo Year 7                           | 16:20 | 333        | Recorder Solo Grade 5 or 6                                              | 15:40          |
| 107  | Piano Solo Year 10                          | 16:45 | 342        | Recorder Duet Year 7                                                    | 16:10          |
| 151  | Piano Duet any Grade                        | 16:45 | 343        | Recorder Duet Year 9                                                    | 16:15          |
| 982  | Non competitive Class (less experienced)    | 18:00 | 204        | String Solo Year 13                                                     | 16:30          |
| 981a | Non competitive Class (more experienced)    | 18:20 | 355        | Recorder Ensemble Year 11                                               | 18:00          |
|      | Tuesday 11th March                          |       | 334        | Recorder Solo Grade 7 or 8                                              | 18:15          |
| 101  | •                                           | 00.20 | 356        | Recorder Ensemble Year 13                                               | 19:00          |
| 101  | Piano Solo Year 4                           | 09:30 | 933        | Recorder Ensemble                                                       | 19:10          |
| 102  | Piano Solo Year 5                           | 09:55 | 921<br>922 | Open Instrumental Solo Grades 1 - 4 Open Instrumental Solo Grades 5 - 7 | 19:40<br>19:45 |
| 161  | Piano Solo Year 4 (non competitive)         | 10:55 | 923        | Open Instrumental Solo Grade 8 and above                                | 19:55          |
| 163  | Piano Duet or Trio Year 4 (non competitive) | 11:55 | 720        |                                                                         | 17.00          |
| 121  | Piano Duet Year 4                           | 12:05 |            | Friday 14th March                                                       | 0000           |
| 131  | Piano Trio Year 4                           | 12:20 | 771<br>770 | Nursery School (EYFS) music making                                      | 09:30          |
| 221  | Guitar Solo Year 7                          | 14:00 | 772<br>781 | Reception class music making Key Stage 1 Choir                          | 11:15<br>14:00 |
| 301  | Woodwind Solo Year 7                        | 14:15 | 782        | Key Stage 2 Choir                                                       | 14:15          |
| 302  | Woodwind Solo Year 9                        | 14:30 | 783        | Youth Choir Year 9 and under                                            | 15:45          |
| 222  | Guitar Solo Year 11                         | 14:50 | 801        | Solo Recital Year 8 and under                                           | 18:00          |
| 303  | Woodwind Solo Year 11                       | 15:00 | 802        | Solo Recital Year 10 and under                                          | 19:00          |
| 141  | Piano Solo Grade 2                          | 15:40 | 803        | Solo Recital Year 13 and under                                          | 20:00          |
| 142  | Piano Solo Grade 3 or 4                     | 16:00 |            | Saturday 15th March                                                     |                |
| 143  | Piano Solo Grade 5 or 6                     | 16:45 | 431        | Solo and Accompaniment Year 13                                          | 15:00          |
| 401  | Piano Accordion Solo Year 8                 | 18:00 | 442        | The Alphabet Class Year 6 and under                                     | 15:10          |
| 402  | Piano Accordion Solo Year 10                | 18:20 | 443        | The Alphabet Class Year 9 and under                                     | 15:15          |
| 403  | Piano Accordion Solo Year 13                | 18:40 | 452        | Composer Class Year 6 and under                                         | 15:30          |
| 109  | Piano Solo Year 12                          | 19:15 | 454        | Composer Class Year 13 and under                                        | 15:40          |
| 110  | Piano Solo Year 13                          | 19:30 | 462        | Films and Musical Class Year 6 and under                                | 15:50          |
| 125  | Piano Duet Year 12                          | 20:10 | 463        | Films and Musical Class Year 9 and under                                | 16:00          |
|      |                                             |       | 464        | Films and Musical Class Year 13 and under                               | 16:20          |
| 135  | Piano Trio Year 13                          | 20:25 |            | THE CONCERT                                                             | 19:00          |